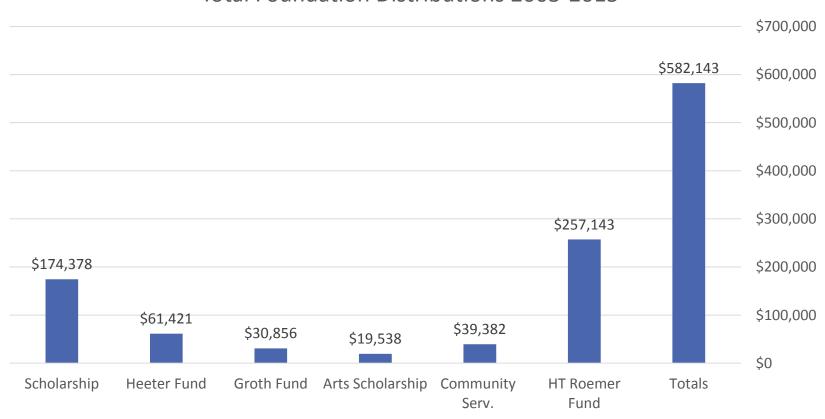

# Cumulative Foundation Fund Distributions

#### Total Foundation Distributions 2003-2015