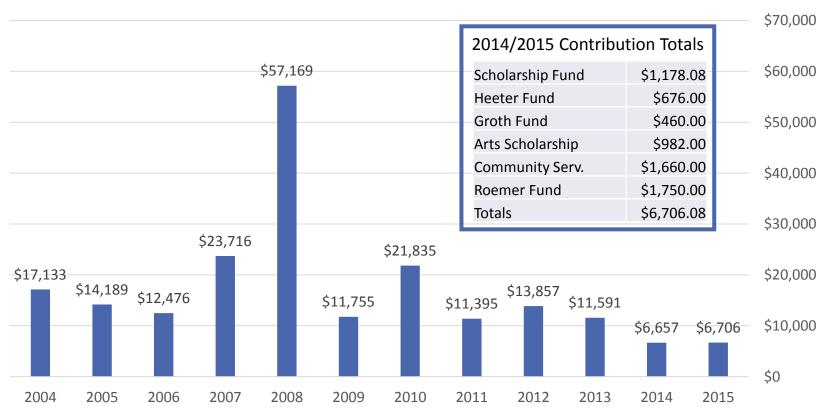

# Annual Member Contributions to Foundation Funds

Total Foundation Contributions 2003-2015 Total \$208,481